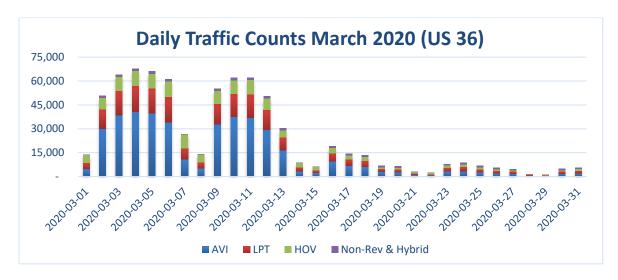

The following charts depict the distribution of traffic by type (Figure 1) and the daily traffic counts (Figure 2) and for the month.

|                                | Traffic | Summary ( | (US 36) |                     |         |        |
|--------------------------------|---------|-----------|---------|---------------------|---------|--------|
|                                | AVI     | LPT       | HOV     | Non-Rev &<br>Hybrid | Total   | Hybrid |
| Total Monthly Traffic          | 410,681 | 186,316   | 127,603 | 28,914              | 753,514 | 1,189  |
| Maximum Weekday Traffic        | 40,615  | 16,262    | 9,632   | 1,634               | 67,944  | 156    |
| Average Weekday Traffic        | 17,339  | 7,550     | 4,590   | 1,233               | 30,712  | 50     |
| Average Hourly AM Peak Traffic | 2,620   | 990       | 572     | 162                 | 4,344   | N/A    |
| Average Hourly PM Peak Traffic | 2,500   | 951       | 625     | 140                 | 4,216   | N/A    |
|                                |         |           |         |                     |         |        |

Table 1 - Monthly Traffic Summaries

Figure 1 – Monthly Traffic Distribution

Figure 2 - Daily Traffic Counts