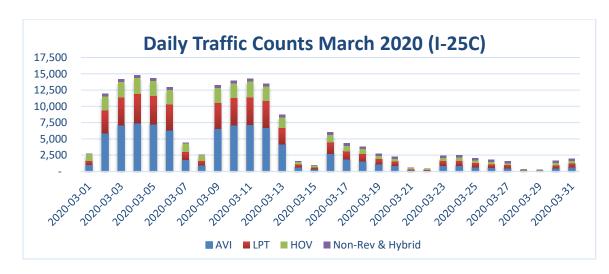

The following charts depict the distribution of traffic by type (Figure 1) and the daily traffic counts (Figure 2) and for the month.

|                                | Traffic | Summary ( | (US 36) |                     |         |        |
|--------------------------------|---------|-----------|---------|---------------------|---------|--------|
|                                | AVI     | LPT       | HOV     | Non-Rev &<br>Hybrid | Total   | Hybrid |
| Total Monthly Traffic          | 410,681 | 186,316   | 127,603 | 28,914              | 753,514 | 1,189  |
| Maximum Weekday Traffic        | 40,615  | 16,262    | 9,632   | 1,634               | 67,944  | 156    |
| Average Weekday Traffic        | 17,339  | 7,550     | 4,590   | 1,233               | 30,712  | 50     |
| Average Hourly AM Peak Traffic | 2,620   | 990       | 572     | 162                 | 4,344   | N/A    |
| Average Hourly PM Peak Traffic | 2,500   | 951       | 625     | 140                 | 4,216   | N/A    |
|                                |         |           |         |                     |         |        |

Table 1 - Monthly Traffic Summaries

Figure 1 – Monthly Traffic Distribution

Figure 2 - Daily Traffic Counts