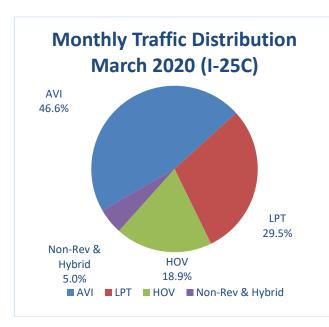

The following charts depict the distribution of traffic by type (Figure 1) and the daily traffic counts (Figure 2) and for the month.

|                                | Traffic | Summary ( | (US 36) |                     |         |        |
|--------------------------------|---------|-----------|---------|---------------------|---------|--------|
|                                | AVI     | LPT       | HOV     | Non-Rev &<br>Hybrid | Total   | Hybrid |
| Total Monthly Traffic          | 410,681 | 186,316   | 127,603 | 28,914              | 753,514 | 1,189  |
| Maximum Weekday Traffic        | 40,615  | 16,262    | 9,632   | 1,634               | 67,944  | 156    |
| Average Weekday Traffic        | 17,339  | 7,550     | 4,590   | 1,233               | 30,712  | 50     |
| Average Hourly AM Peak Traffic | 2,620   | 990       | 572     | 162                 | 4,344   | N/A    |
| Average Hourly PM Peak Traffic | 2,500   | 951       | 625     | 140                 | 4,216   | N/A    |
|                                |         |           |         |                     |         |        |

Table 1 - Monthly Traffic Summaries

Figure 1 – Monthly Traffic Distribution

Figure 2 - Daily Traffic Counts