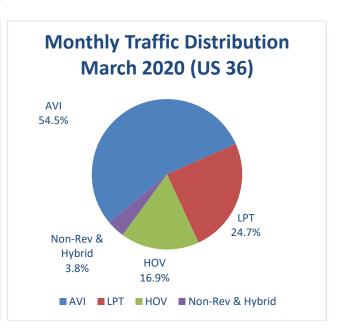

The following charts depict the distribution of traffic by type (Figure 1) and the daily traffic counts (Figure 2) and for the month.

|                                | Traffic | Summary ( | (US 36) |                     |         |        |
|--------------------------------|---------|-----------|---------|---------------------|---------|--------|
|                                | AVI     | LPT       | HOV     | Non-Rev &<br>Hybrid | Total   | Hybrid |
| Total Monthly Traffic          | 410,681 | 186,316   | 127,603 | 28,914              | 753,514 | 1,189  |
| Maximum Weekday Traffic        | 40,615  | 16,262    | 9,632   | 1,634               | 67,944  | 156    |
| Average Weekday Traffic        | 17,339  | 7,550     | 4,590   | 1,233               | 30,712  | 50     |
| Average Hourly AM Peak Traffic | 2,620   | 990       | 572     | 162                 | 4,344   | N/A    |
| Average Hourly PM Peak Traffic | 2,500   | 951       | 625     | 140                 | 4,216   | N/A    |
|                                |         |           |         |                     |         |        |

Table 1 - Monthly Traffic Summaries

Figure 1 – Monthly Traffic Distribution

Figure 2 - Daily Traffic Counts